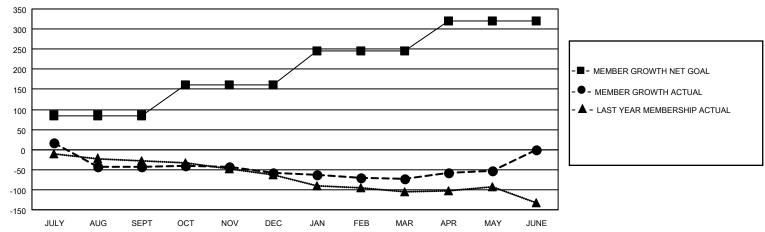

## GOALS AND ACTUAL MEMBERS CUMULATIVE

| DROPPED CLUBS: 2 |     | 31 CLUBS OF 47 ADDED 1 OR<br>MORE NEW MEMBERS | GENDER DISTRIBUTION                 |                                |  |
|------------------|-----|-----------------------------------------------|-------------------------------------|--------------------------------|--|
|                  |     |                                               | MALE<br>FEMALE                      | 1,082 (73.11%)<br>398 (26.89%) |  |
| DROPPED MEMBERS  |     |                                               | NON BINARY PREFER NOT TO ANSWER     | 0 (0.00%)<br>0 (0.00%)         |  |
| DECEASED         | 16  |                                               | THEFERINGT TO ANSWER                | 0 (0.0070)                     |  |
| CLUB CANCELLED   | 58  | CLICK HERE FOR CUMULATIVE                     | TOTAL FAMILY UNIT MEMBERS           | 3 205                          |  |
| OTHER            | 157 | MEMBERSHIP DATA                               |                                     |                                |  |
| TOTAL            | 231 |                                               | FAMILY MEMBERS PAYING HALF DUES 103 |                                |  |
|                  |     |                                               |                                     |                                |  |